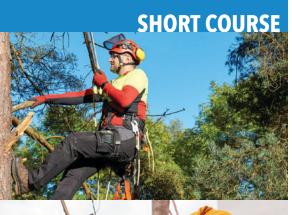

# ISA CERTIFIED ARBORIST

Opportunity starts here

- Course prepares qualified professionals to take and succeed with the ISA Certified Arborist Exam
- Exam Eligibility Requirements: 3+ years of full-time, eligible, practical work experience in arboriculture and/or a degree in the field of arboriculture, horticulture, landscape architecture, or forestry from a regionally accredited education institute
- Curriculum covers a broad range of arboriculture related topics
- ISA Certified Arborist credential is accredited by the American National Standards Institute (ANSI) and meets, or exceeds, ISO Standard 17024